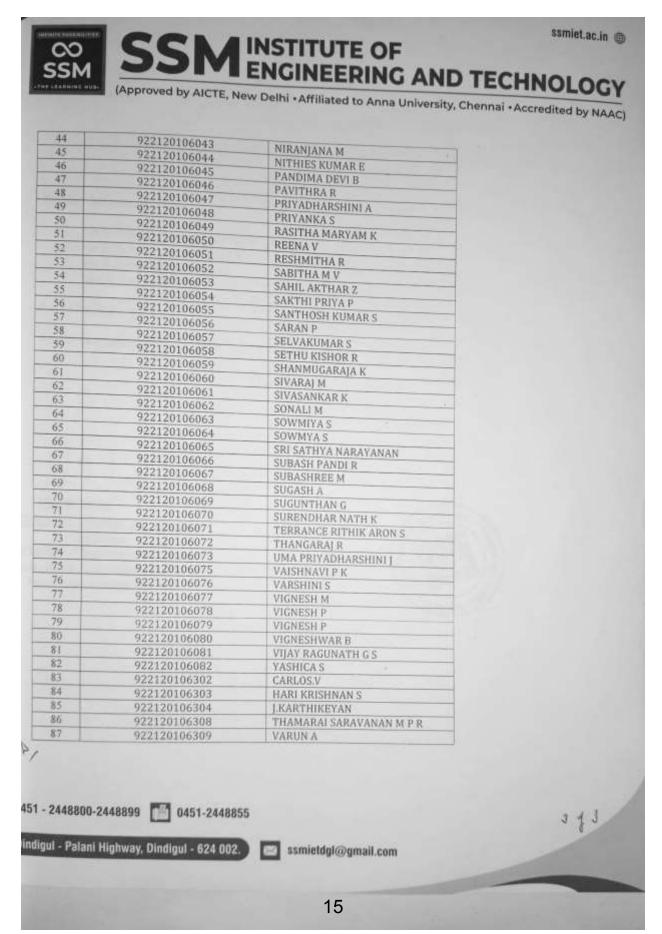

#### Student Details:

| S. No | Register No. | Name of the Student    |
|-------|--------------|------------------------|
| 1     | 922120106001 | AARTHY K P             |
| 2     | 922120106002 | ABILASH M              |
| 3     | 922120106003 | AISHWARYA K            |
| 4     | 922120106004 | AISWARYA B             |
| 5     | 922120106005 | AKASH E                |
| 6     | 922120106006 | ARAVINDKUMAR D         |
| 7     | 922120106007 | ARULMURUGAN S          |
| 8     | 922120106008 | BALAJI S               |
| 9     | 922120106009 | BALAJIPRASANTH G       |
| 10    | 922120106010 | BHUVANESWARI A         |
| 11    | 922120106011 | CHANDRU R              |
| 12    | 922120106012 | DEVAVARSHA M           |
| 13    | 922120106013 | GLADYS NANCY J         |
| 14    | 922120106014 | GOKILAVANI K           |
| 15    | 922120106015 | HARIHARAN K            |
| 16    | 922120106016 | HARINI J               |
| 17    | 922120106017 | HARI PRASATH S         |
| 18    | 922120106018 | HARSHINI A             |
| 19    | 922120106019 | HEMA M                 |
| 20    | 922120106020 | HIBA ROSHAN A          |
| 21    | 922120106021 | JANANI S               |
| 22    | 922120106022 | JAWAHAR S              |
| 23    | 922120106023 | JEEVA V                |
| 24    | 922120106024 | JEEVITHA S             |
| 25    | 922120106026 | JOELGODFREY T          |
| 26    | 922120106027 | KANIMOZHI P            |
| 27    | 922120106028 | KARAN M                |
| 28    | 922120106030 | KARTHIKA P             |
| 29    | 922120106031 | KAVYA SHREE R K        |
| 30    | 922120106032 | KESAVANJ               |
| 31    | 922120106033 | LATHEEP MAIDEEN A      |
| 32    | 922120106034 | LAVANYA R              |
| 33    | 922120106035 | MADHUBALA M            |
| 34    | 922120106036 | MANISHA B              |
| 35    | 922120106037 | MATHAN K               |
| 36    | 922120106038 | MOHAIDEEN ABDUL KADHAR |
| 37    | 922120106039 | MOHAMED FAROOK J       |
| 38    | 922120106040 | MOHAMED IRFAN A        |
| 39    | 922120106041 | NAGADHARSHINI G        |
| 40    | 922120106301 | AGIL MARIYALAN J       |
| 41    | 922120106305 | LOYALAN LOGESH RAJA J  |
| 42    | 922120106306 | NITHISH M K            |
| 43    | 922120106042 | NANTHISWARAN M         |