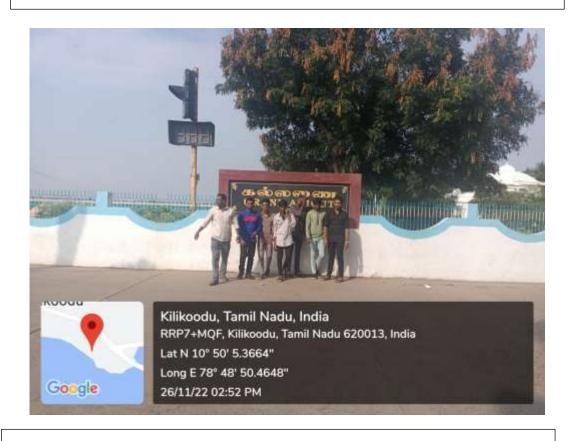

Principal

NTHIL KUMARAN, M.B., Ph.D., (NUS)

Principal

SSM Institute of Engineering and Technology Kuttathupatti Village, Sindalagundu (Po), Palani Road, Dindigul - 624 002.

Build Expo – 2023, Madurai

Mukkombu and Kallanai Dams