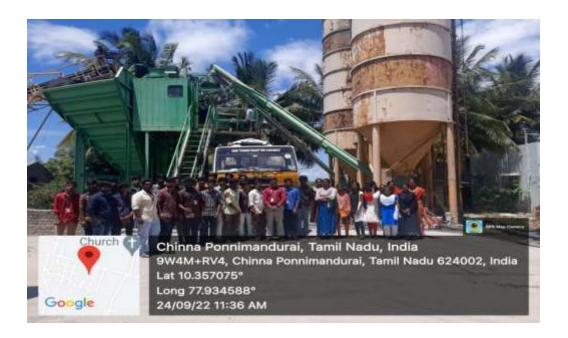

(Approved by AICTE, New Delhi / Affiliated to Anna University, Chennai / Accredited by NAAC)

(Accredited by NBA – ECE, EEE & MECH UG Programs)

Dindigul – Palani Highway, Dindigul 624 002.

Sri Dharani Ready Mix Concrete Plant, Dindigul