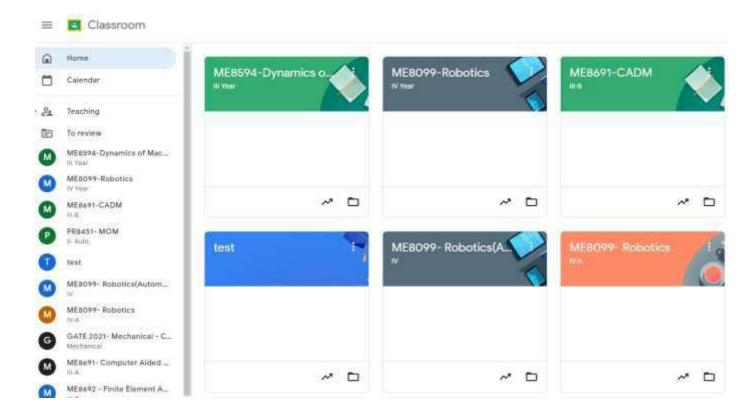

| S.No. | Contents                                                                                                                                                 | Page No |
|-------|----------------------------------------------------------------------------------------------------------------------------------------------------------|---------|
|       | (i)Experiential Training                                                                                                                                 |         |
| 1     | Industrial Visit                                                                                                                                         | 1       |
| 2     | Internship Training                                                                                                                                      | 21      |
| 3     | Laboratory Courses                                                                                                                                       | 60      |
|       | (ii) Participative learning                                                                                                                              | 1       |
| 4     | Participation in Inter Institute Events                                                                                                                  | 62      |
| 5     | Value added and add on courses                                                                                                                           | 115     |
|       | (ii) Problem solving methodologies                                                                                                                       | 1       |
| 6     | Final year project                                                                                                                                       | 122     |
| 7     | Industrial Project                                                                                                                                       | 163     |
| 8     | Mini Project                                                                                                                                             | 164     |
|       | (iv) ICT Enabled Tools                                                                                                                                   | 1       |
| 9     | Google classroom is used to manage and post course related information, E-learning material, quizzes, lab submissions and evaluations, assignments, etc. | 175     |
| 10    | Virtual labs are used to conduct labs through simulations.                                                                                               | 177     |
| 11    | ICT tools enabled class rooms                                                                                                                            | 179     |
| 12    | The PPTs are enabled with animations and simulations to improve the effectiveness of the teaching- learning process.                                     | 194     |
| 13    | The online learning environments available in central library.                                                                                           | 197     |
| 14    | The online feedbacks from students are frequently collected to improve the teaching methodology                                                          | 211     |