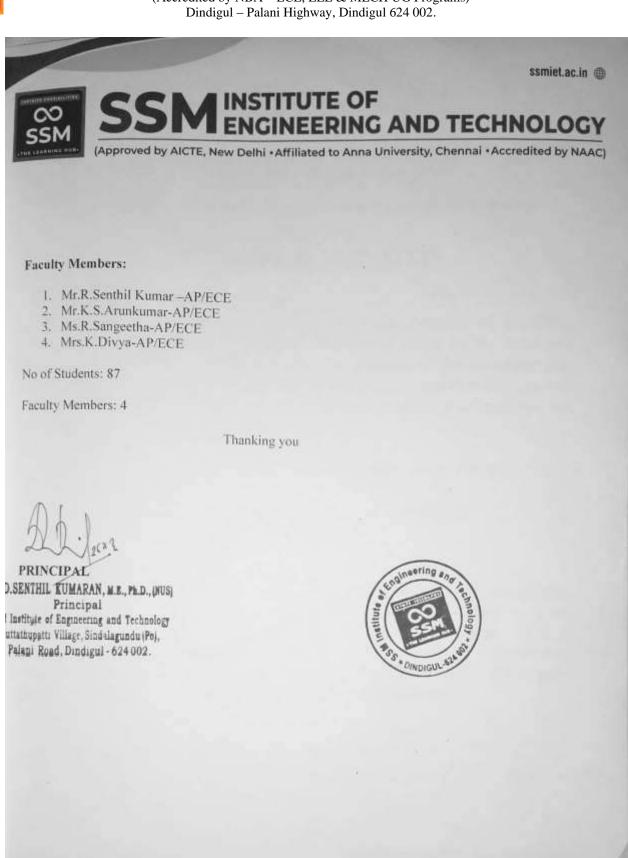

#### Faculty Details (Accompanying)

| S.NO. | FACULTY<br>NAME&DESIGNATION                  | ADDRESS FOR COMMUNICATION                                      | PHONE<br>NUMBER |
|-------|----------------------------------------------|----------------------------------------------------------------|-----------------|
| 1     | Mrs.A.Geetha & Assistant Professor           | Rajakapatti<br>Siluvathur<br>Dindigul                          | 9677466296      |
| 2     | Mrs.G.Saranya & Assistant Professor          | 35 B,west<br>Govindapuram<br>Dindigul                          | 9677300270      |
| 3     | Mrs.K.Divya & Assistant Professor            | 3/88 west street - T.Puthupatti Kaniyadi                       | 9789582538      |
| 4     | Mr.J.VetriManiKumar & Assistant<br>Professor | MSP Teachers<br>Colony<br>Dindigul                             | 9952159282      |
| 5     | Mr.R.Senthil Kumar & Assistant<br>Professor  | - Silapadi<br>Dindigul                                         | 9976580061      |
| 6     | Mr.R.Carol Praveen & Assistant<br>Professor  | 2/363Punitha<br>Mariyanai illam<br>Ramasamy Colony<br>Dindigul | 9790525910      |