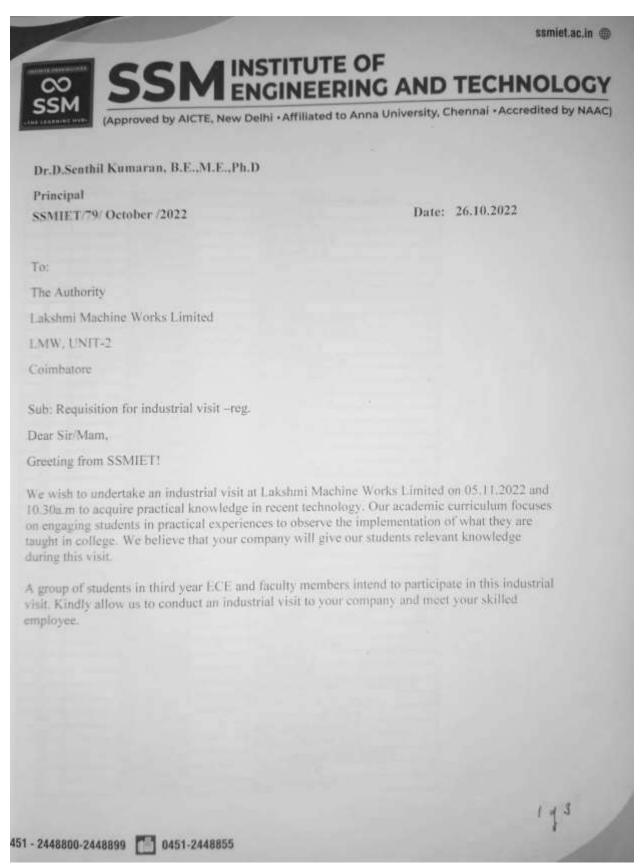

From

R. Carol Praveen

APIECE

Department of ECE

SSM Institute of Engg. & Tech.

Dindigul -2

To

The Principal

SSM Institute of Engg. strech.

Dindigul-2

Dear Sir,

SUB! Requisition to allow IV-reg.

Students of third year ECE (A&B) Planned to

visit Lakshmi machine works limited, coimbatore

5/11/2022, Henceborth of request you to give

Permission to visit above mentioned company.

Kindly do the needful.

Thouse you

4/11/2022 SSMIET.

Yours baithbully

germitted R. and

(Approved by AICTE, New Delhi / Affiliated to Anna University, Chennai / Accredited by NAAC) (Accredited by NBA – ECE, EEE & MECH UG Programs) Dindigul – Palani Highway, Dindigul 624 002.