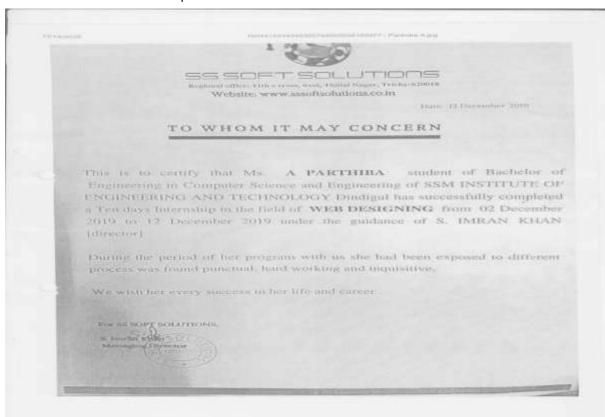

#### 2019-2020

| Sl.No | Name of the industry                 | Name of the students | Duration                                 | Department |
|-------|--------------------------------------|----------------------|------------------------------------------|------------|
| 1     | PPV Tech Pvt Ltd,<br>Dindigul.       | DHANUSIYA V S        | 02.12.2019 to 04.12.2019 (4 days)        | CSE        |
| 2     | TOPBEAN Tech Pvt<br>Ltd, Coimbatore. | GAJA PRIYA N         | 25.11.2019 to<br>29.11.2019 (3<br>days)  | CSE        |
| 3     | THAGAVEL<br>VIYABARI                 | VAISHNAVI B          | 27.11.2019 to 06.12.2019 (10 days)       | CSE        |
| 4     | SS Soft Tech solutions, Trichy.      | PRATHIBA A           | 02.12.2019 to<br>12.12.2019 (10<br>days) | CSE        |
| 5     | SS Soft Tech solutions, Trichy.      | KOWSIKA D            | 02.12.2019 to<br>12.12.2019 (10<br>days) | CSE        |
| 6     | Salix Technology,<br>Chennai.        | DEEPIKA K            | 02.12.2019 to 04.12.2019 (3 days)        | CSE        |