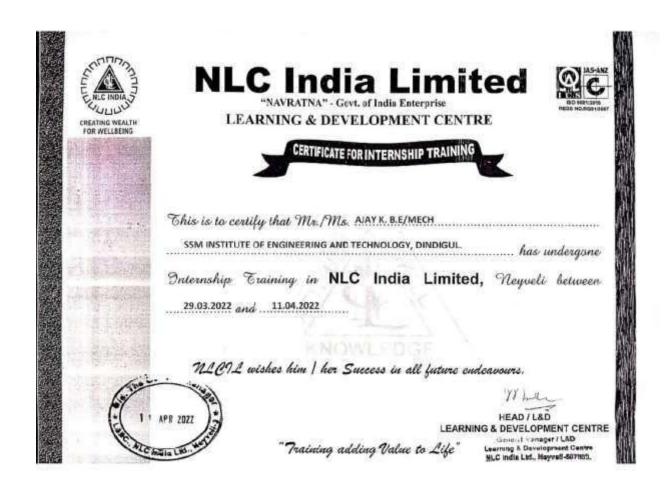

y AICTE, New Delhi / Affiliated to Anna University, Chennai / Accredited by NAAC) (Accredited by NBA – ECE, EEE & MECH UG Programs) Dindigul – Palani Highway, Dindigul 624 002





### INFLUENCE OF SLICING PARAMETERS ON MECHANICAL PROPERTIES OF 3D PRINTED PLA COMPOSITES

A PROJECT REPORT

Submitted by

AJAY K (922119114001) JOEL PETER S (922119114012) JOSHUA PRINCE S (922119114013)

in partial fulfillment for the award of the degree

of

BACHELOR OF ENGINEERING

in

MECHANICAL ENGINEERING

SSM INSTITUTE OF ENGINEERING AND TECHNOLOGY, DINDIGUL - 624 002

ANNA UNIVERSITY:: CHENNAI 600 025

May 2023







(Approved by AICTE, New Delhi / Affiliated to Anna University, Chennai / Accredited by NAAC)
(Accredited by NBA – ECE, EEE & MECH UG Programs)

Dindigul – Palani Highway, Dindigul 624 002



Principal

Dr.D.SENTHIL KUMARAN, M.B., Ph.D., (MUS)

Principal

SSM Institute of Engineering and Technology

Kuttathupatti Village, Sindalagundu (Po),

Palani Road, Dindigul - 624002.



(Approved by AICTE, New Delhi / Affiliated to Anna University, Chennai / Accredited by NAAC)
(Accredited by NBA – ECE, EEE & MECH UG Programs)
Dindigul – Palani Highway, Dindigul 624 002

#### DEPARTMENT OF CIVIL ENGINEERING

### **FINAL YEAR PROJECT DETAILS**

|       | Academic Year 2022-2023 |                      |                                       |  |  |
|-------|-------------------------|----------------------|---------------------------------------|--|--|
| BATCH | NAME                    | GUIDE NAME           | TITLE OF THE PROJECT                  |  |  |
|       | S. SHEIK DAWOOD